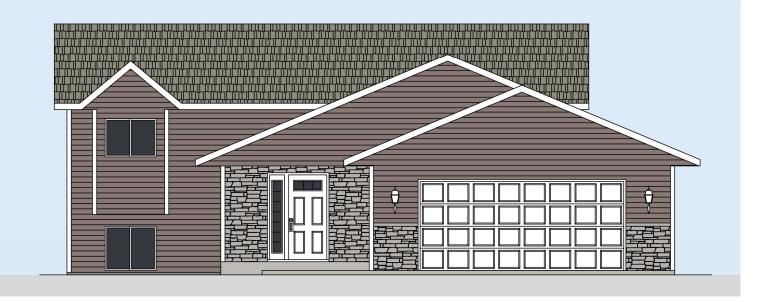

# 2228 Eleanor Street, Worthington, MN

Newly constructed 2224 sq. ft. split-level, 4 bedroom, 2 bath home is located in Worthington's attractive Morning View Second Addition.

### Amenities:

- 2 stall garage with opener
- Open concept with large family room
- Finished basement
- Passive radon system
- Stove & refrigerator
- Dishwasher & Microwave
- Durable low maintenance siding
- Efficient natural gas furnace & central air conditioning
- Landscaping