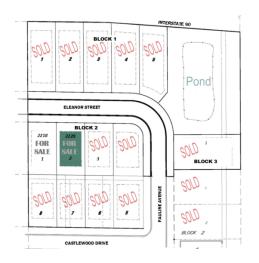

#### MORNING VIEW SECOND ADDITION

Block 2, Lot 2 2228 Eleanor Street Worthington MN 56287

## SOUTHWEST MINNESOTA Housing Partnership

Contact Pam Schreier at 507.836.1623 • pams@swmhp.org

SPLIT-LEVEL 2228 Eleanor Street Block 2, Lot 2 Morning View Second Addition