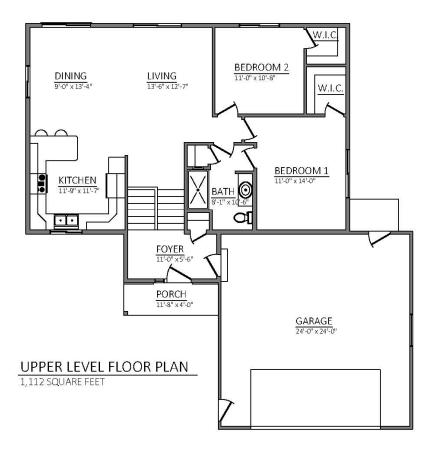

# 2228 Eleanor Street, Worthington, MN

Newly constructed 2224 sq. ft. split-level, 4 bedroom, 2 bath home is located in Worthington's attractive Morning View Second Addition.

### Amenities:

- 2 stall garage with opener
- Open concept with large family room
- Finished basement
- Passive radon system
- Stove & refrigerator
- Dishwasher & Microwave
- Durable low maintenance siding
- Efficient natural gas furnace & central air conditioning
- Landscaping