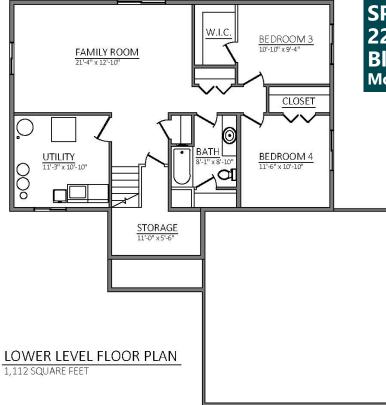

# 2228 Eleanor Street, Worthington, MN

Newly constructed 2224 sq. ft. split-level, 4 bedroom, 2 bath home is located in Worthington's attractive Morning View Second Addition.

### Amenities:

- 2 stall garage with opener
- Open concept with large family room
- Finished basement
- Passive radon system
- Stove & refrigerator
- Dishwasher & Microwave
- Durable low maintenance siding
- Efficient natural gas furnace & central air conditioning
- Landscaping