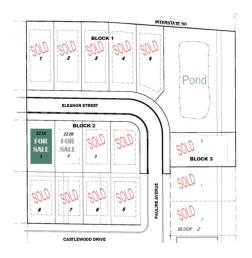

#### MORNING VIEW SECOND ADDITION

Block 2, Lot 1 2218 Eleanor Street Worthington MN 56287