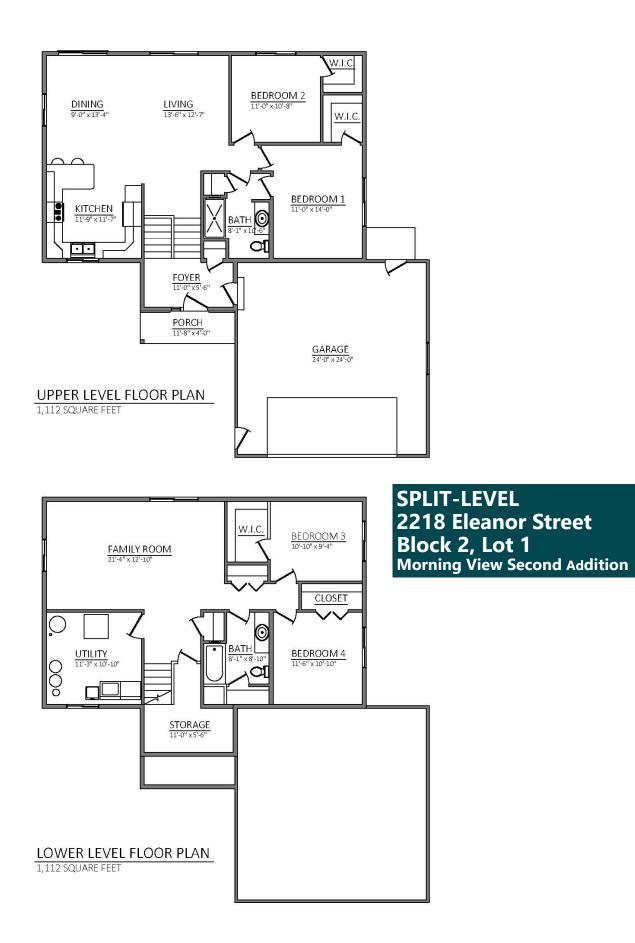

# 2218 Eleanor Street, Worthington, MN

Newly constructed 2224 sq. ft. split-level, 4 bedroom, 2 bath home is located in Worthington's attractive Morning View Second Addition.

#### MORNING VIEW SECOND ADDITION

Block 2, Lot 1 2218 Eleanor Street Worthington MN 56287