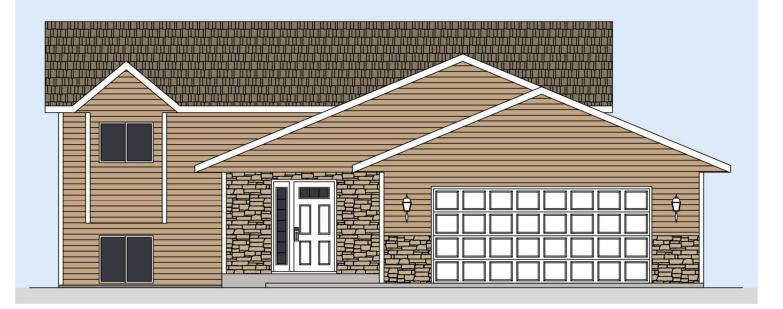

# 2218 Eleanor Street, Worthington, MN

Newly constructed 2224 sq. ft. split-level, 4 bedroom, 2 bath home is located in Worthington's attractive Morning View Second Addition.

### Amenities:

- 2 stall garage with opener
- Open concept with large family room
- Finished basement
- Passive radon system
- Stove & refrigerator
- Dishwasher & Microwave
- Durable low maintenance siding
- Efficient natural gas furnace & central air conditioning
- Landscaping