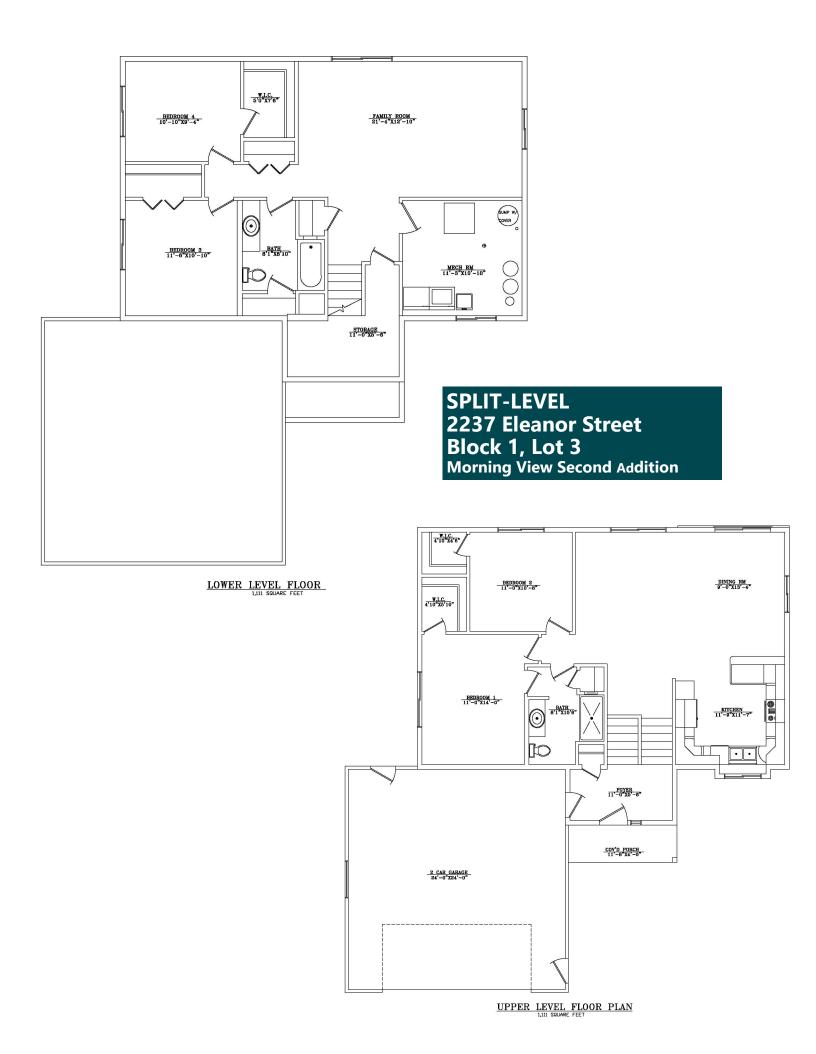

## 2237 Eleanor Street, Worthington, MN

Newly constructed split-level, 4 bedroom, 2 bath home located in Worthington's Morning View Second Addition.

## Amenities:

- 2 stall garage with opener
- Open concept with large family room
- Finished basement
- Passive radon system
- Stove & refrigerator
- Durable low maintenance siding
- Efficient natural gas furnace & central air conditioning
- Landscaping

\*Reduced pricing and special financing to qualified households.

Block 1, Lot 3

2237 Eleanor Street

Worthington MN 56287