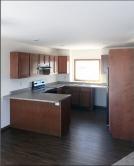

## 2237 Eleanor Street, Worthington, MN

Newly constructed split-level, 4 bedroom, 2 bath home located in Worthington's Morning View Second Addition.

## Amenities:

- 2 stall garage with opener
- Open concept with large family room
- Finished basement
- Passive radon system
- Stove & refrigerator
- Durable low maintenance siding
- Efficient natural gas furnace & central air conditioning
- Landscaping