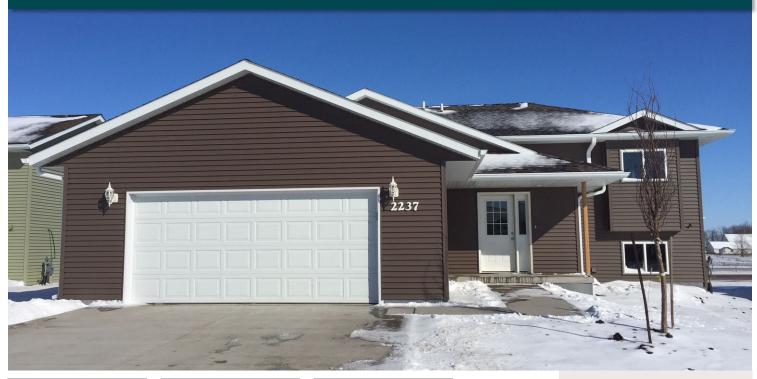

## 2237 Eleanor Street, Worthington, MN

Newly constructed split-level, 4 bedroom, 2 bath home located in Worthington's Morning View Second Addition.

## Amenities:

- 2 stall garage with opener
- Open concept with large family room
- Finished basement
- Passive radon system
- Stove & refrigerator
- Durable low maintenance siding
- Efficient natural gas furnace & central air conditioning
- Landscaping