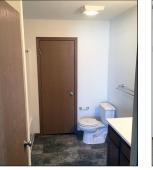

## 2237 Eleanor Street, Worthington, MN

Newly constructed split-level, 4 bedroom, 2 bath home located in Worthington's Morning View Second Addition.

## Amenities:

- 2 stall garage with opener
- Open concept with large family room
- Finished basement
- Passive radon system
- Stove & refrigerator
- Durable low maintenance siding
- Efficient natural gas furnace & central air conditioning
- Landscaping