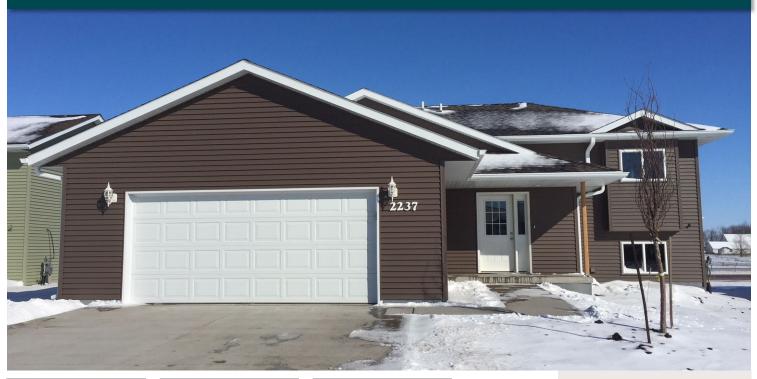

# 2237 Eleanor Street, Worthington, MN

Newly constructed split-level, 4 bedroom, 2 bath home located in Worthington's Morning View Second Addition.

## MORNING VIEW SECOND ADDITION

Block 1, Lot 3

2237 Eleanor Street

Worthington MN 56287