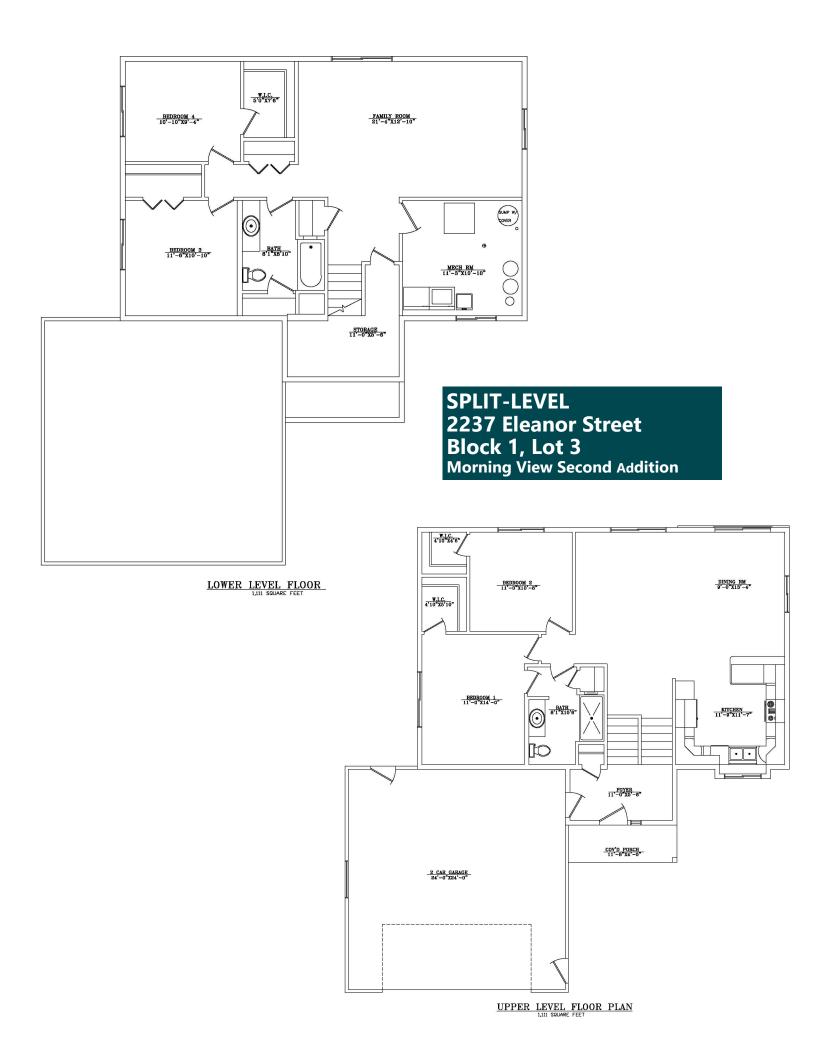

# 2237 Eleanor Street, Worthington, MN

Newly constructed split-level, 4 bedroom, 2 bath home located in Worthington's Morning View Second Addition.

#### Amenities:

- 2 stall garage with opener
- Open concept with large family room
- Finished basement
- Passive radon system
- Stove & refrigerator
- Durable low maintenance siding
- Efficient natural gas furnace & central air conditioning
- Landscaping

## MORNING VIEW SECOND ADDITION

Block 1, Lot 3

2237 Eleanor Street

Worthington MN 56287