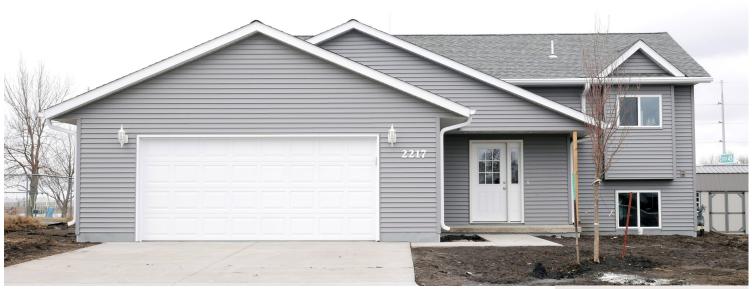

## 2217 Eleanor Street, Worthington, MN

Newly constructed split-level 2224 sq. ft. home is located in Worthington's Morning View Second Addition.

#### Amenities:

- 4 Bedrooms
- 2 Bath
- 2 stall garage with opener
- Open concept with large family room
- Finished basement
- Passive radon system
- Stove & refrigerator
- Durable low maintenance siding
- Efficient natural gas furnace & central air conditioning
- Landscaping

### MORNING VIEW SECOND ADDITION

Block 1, Lot 1

2217 Eleanor Street

Worthington MN 56287