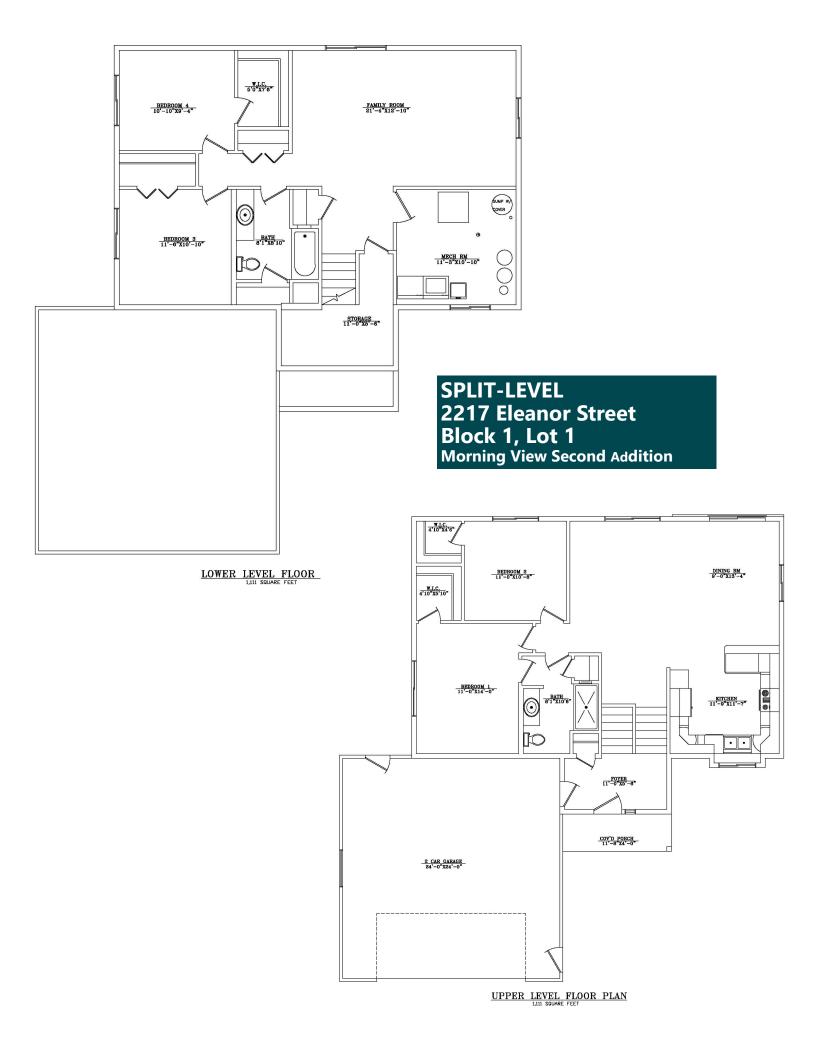

## 2217 Eleanor Street, Worthington, MN

Newly constructed split-level 2224 sq. ft. home is located in Worthington's Morning View Second Addition.

#### Amenities:

- 4 Bedrooms
- 2 Bath
- 2 stall garage with opener
- Open concept with large family room
- Finished basement
- Passive radon system
- Stove & refrigerator
- Durable low maintenance siding
- Efficient natural gas furnace & central air conditioning
- Landscaping

### MORNING VIEW SECOND ADDITION

Block 1, Lot 1

2217 Eleanor Street

Worthington MN 56287