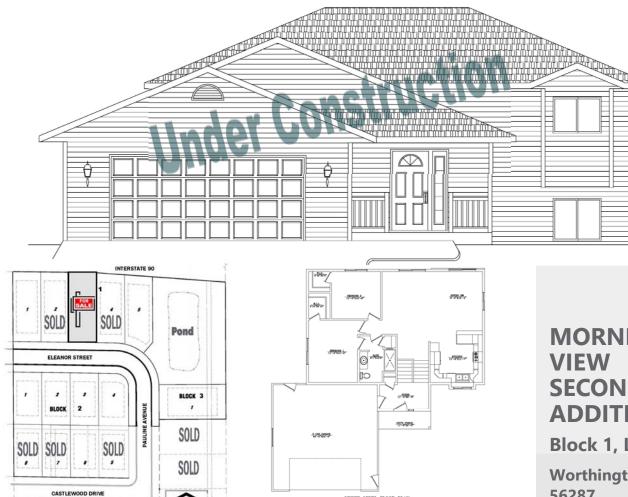

## 2237 Eleanor Street, Worthington, MN

Newly constructed split-level, 4 bedroom, 2 bath home located in Worthington's Morning View Second Addition.

## MORNING **SECOND ADDITION**

Block 1, Lot 3

**Worthington MN** 56287

## Sale Price \$195,799\*

\*Income Restrictions Apply

**Non-restricted Price** \$220,500

4 Bedrooms

2 Bath

2224 sq. ft.