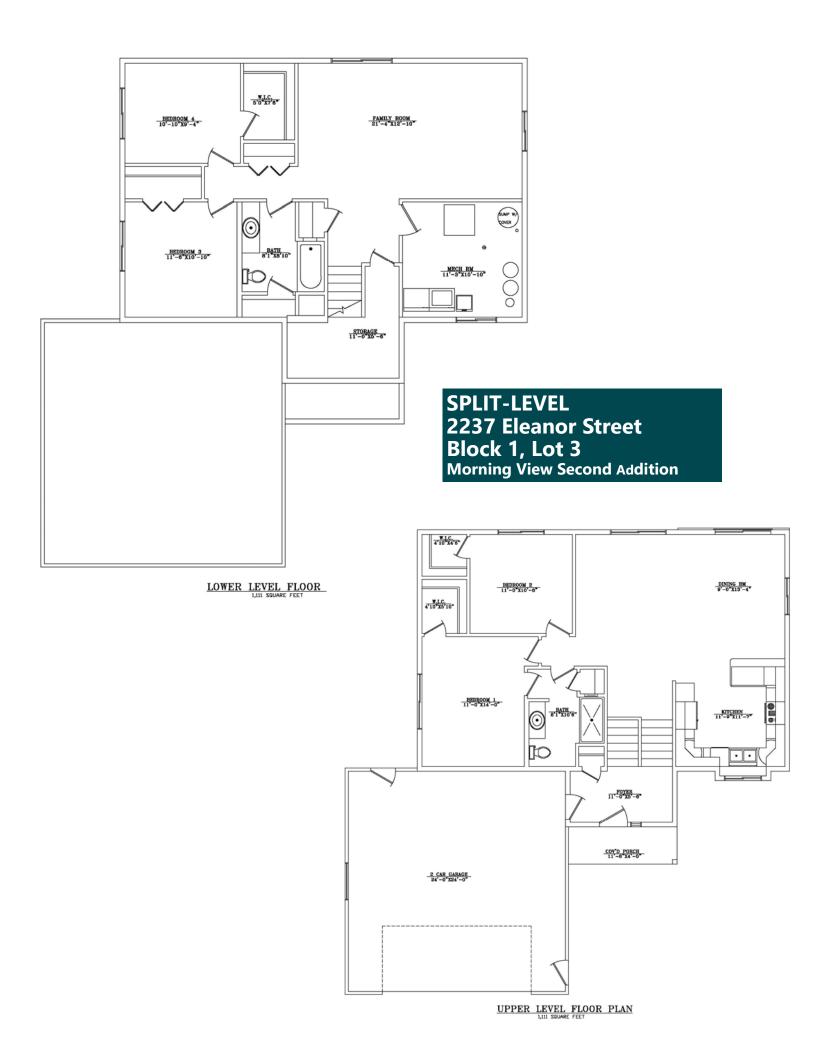

## 2237 Eleanor Street, Worthington, MN

Newly constructed split-level, 4 bedroom, 2 bath home located in Worthington's Morning View Second Addition.

## Amenities:

- 2 stall garage with opener
- Open concept with large family room
- Finished basement
- Passive radon system
- Stove & refrigerator
- Durable low maintenance siding
- Efficient natural gas furnace & central air conditioning
- Landscaping
- \*Reduced pricing and special financing to qualified households.

## MORNING **SECOND ADDITION**

Block 1, Lot 3

**Worthington MN** 56287

## Sale Price \$195,799\*

\*Income Restrictions Apply

**Non-restricted Price** \$220,500

4 Bedrooms

2 Bath

2224 sq. ft.