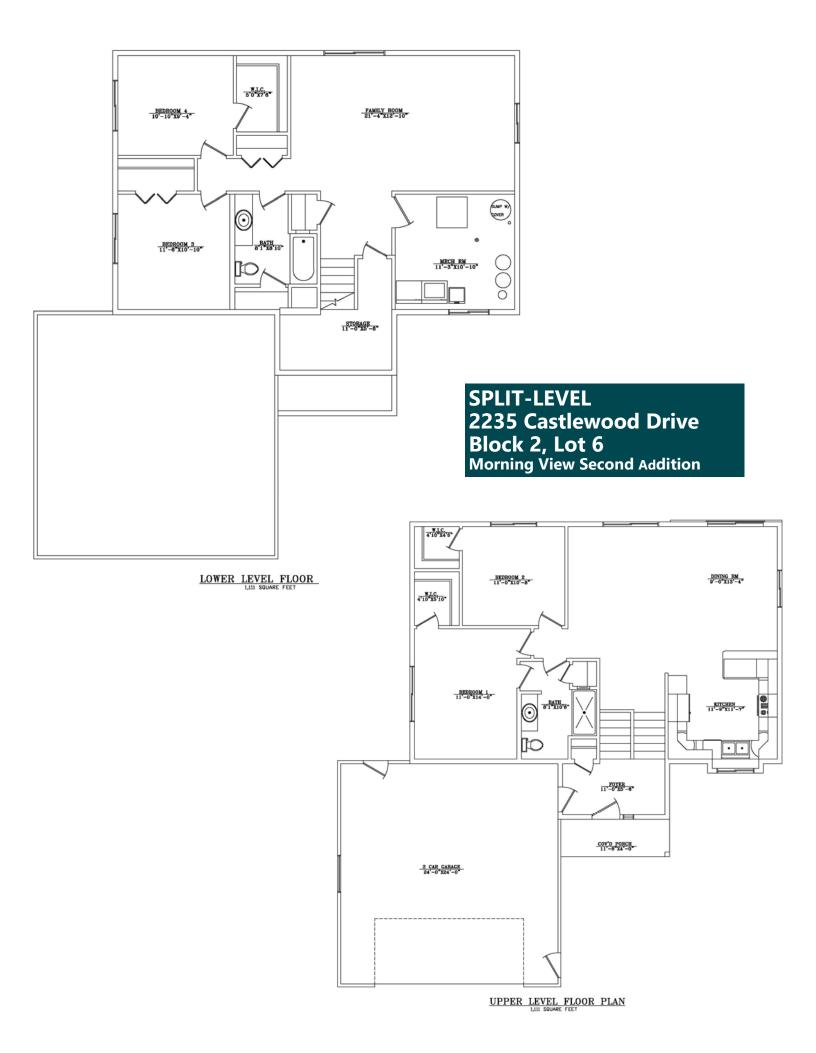

## 2235 Castlewood Drive, Worthington, MN

Newly constructed split-level, 4 bedroom, 2 bath home located in Worthington's Morning View Second Addition.

## Amenities:

- 2 stall garage with opener
- Open concept with large family room .
- **Finished basement** •
- Passive radon system
- Stove & refrigerator •
- Durable low maintenance siding •
- Efficient natural gas furnace & central air conditioning
- Landscaping •
- \*Reduced pricing and special financing to gualified households.

## Sale Price \$201,836\*

\*Income Restrictions Apply

**Non-restricted Price** \$220,500

**4 Bedrooms** 

2 Bath

2224 sq. ft.