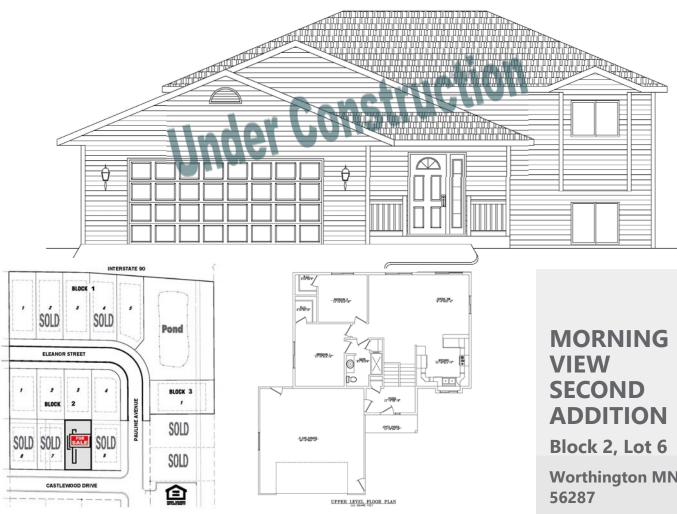

## 2235 Castlewood Drive, Worthington, MN

Newly constructed split-level, 4 bedroom, 2 bath home located in Worthington's Morning View Second Addition.

## Amenities:

- 2 stall garage with opener
- Open concept with large family room .
- **Finished basement** •
- Passive radon system
- Stove & refrigerator •
- Durable low maintenance siding •
- Efficient natural gas furnace & central air conditioning
- Landscaping •
- \*Reduced pricing and special financing to gualified households.

## Sale Price \$201,836\*

\*Income Restrictions Apply

**Non-restricted Price** \$220,500

**4 Bedrooms** 

2 Bath

2224 sq. ft.