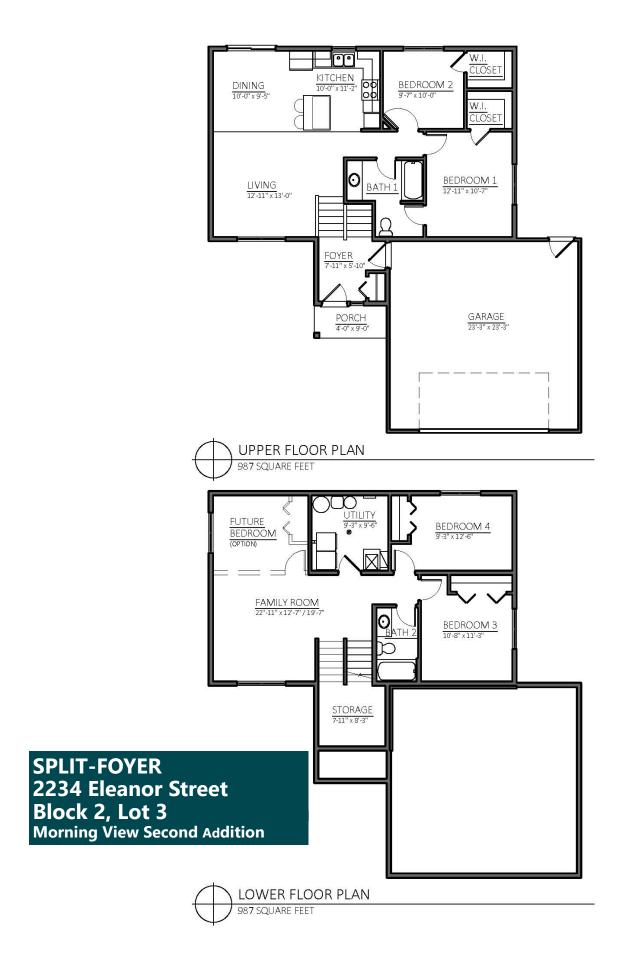

## 2234 Eleanor Street, Worthington, MN

Newly constructed split-foyer, 4 bedroom, 2 bath home located in Worthington's Morning View Second Addition.

## Amenities:

- 2 stall garage with opener
- Open concept with large family room
- Finished basement
- Passive radon system
- Stove & refrigerator
- Durable low maintenance siding
- Efficient natural gas furnace & central air conditioning
- Landscaping
- \*Reduced pricing and special financing to qualified households.

## MORNING VIEW SECOND ADDITION

Block 2, Lot 3

Worthington MN 56287

## **Sale Price** \$196,499\*

\*Income Restrictions Apply

Non-restricted Price \$221,200

4 Bedrooms

2 Bath

1974 sq. ft.