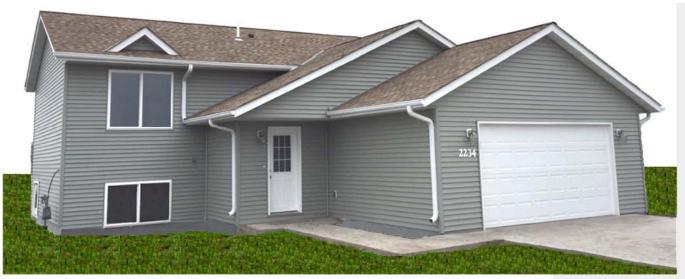

## 2234 Eleanor Street, Worthington, MN

Newly constructed split-foyer, 4 bedroom, 2 bath home located in Worthington's Morning View Second Addition.

## Amenities:

- 2 stall garage with opener
- Open concept with large family room
- Finished basement
- Passive radon system
- Stove & refrigerator
- Durable low maintenance siding
- Efficient natural gas furnace & central air conditioning
- Landscaping
- \*Reduced pricing and special financing to qualified households.