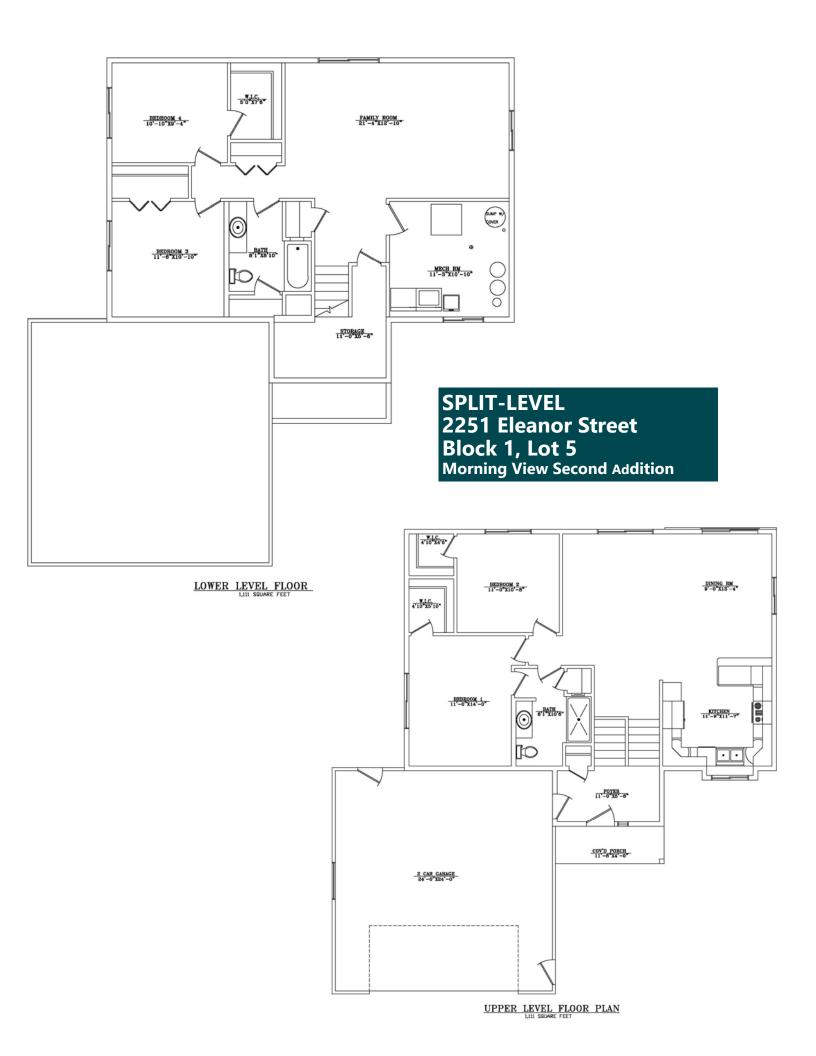

企

MORNING VIEW SECOND ADDITION

Block 1, Lot 5 2251 Eleanor Street Worthington MN 56287

## **Sale Price** \$193,799\*

\*Income Restrictions Apply

Non-restricted Price \$218,500

Find out if you may be eligible!

Newly constructed split-level 2224 sq. ft. home is located in Worthington's Morning View Second Addition.

## Amenities:

- 4 Bedroom
- 2 Bath
- 2 stall garage with opener
- Open concept with large family room
- Finished basement
- Passive radon system
- Stove & refrigerator
- Durable low maintenance siding
- Efficient natural gas furnace & central air conditioning
- Landscaping