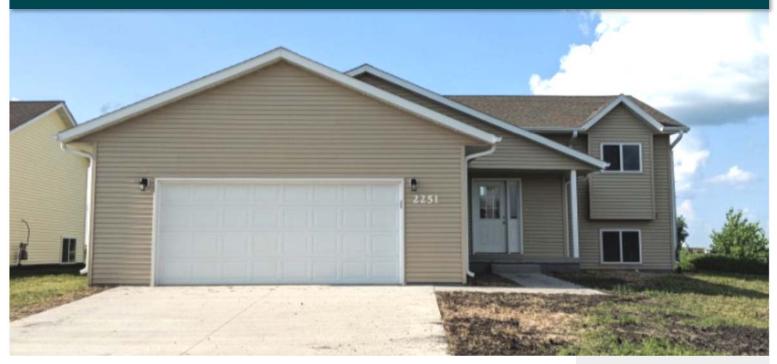

## 2251 Eleanor Street, Worthington, MN

SOLD

SOLD SOLD

SOLD

SOLD

BLOCK 3

SOLD

SOLD

## **Sale Price** \$193,799\*

\*Income Restrictions Apply

Non-restricted Price \$218,500

Find out if you may be eligible!

Newly constructed split-level 2224 sq. ft. home is located in Worthington's Morning View Second Addition.

## Amenities:

- 4 Bedroom
- 2 Bath
- 2 stall garage with opener
- Open concept with large family room
- Finished basement
- Passive radon system
- Stove & refrigerator
- Durable low maintenance siding
- Efficient natural gas furnace & central air conditioning
- Landscaping