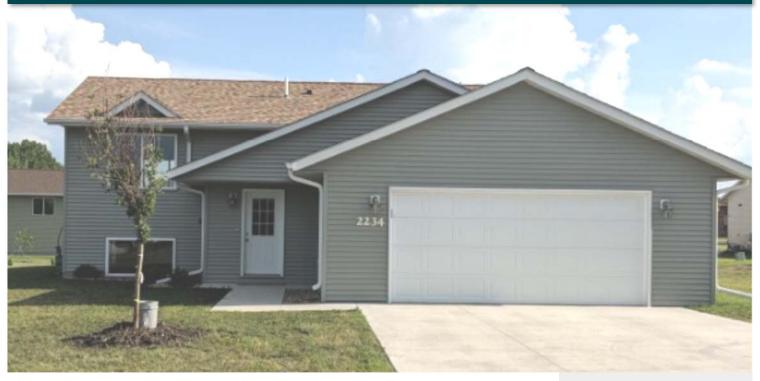

# 2234 Eleanor Street, Worthington, MN

Newly constructed 1974 sq. ft. split-foyer, 4 bedroom, 2 bath home is located in Worthington's attractive Morning View Second Addition.

### MORNING VIEW SECOND ADDITION

Block 2, Lot 3 2234 Eleanor Street Worthington MN 56287