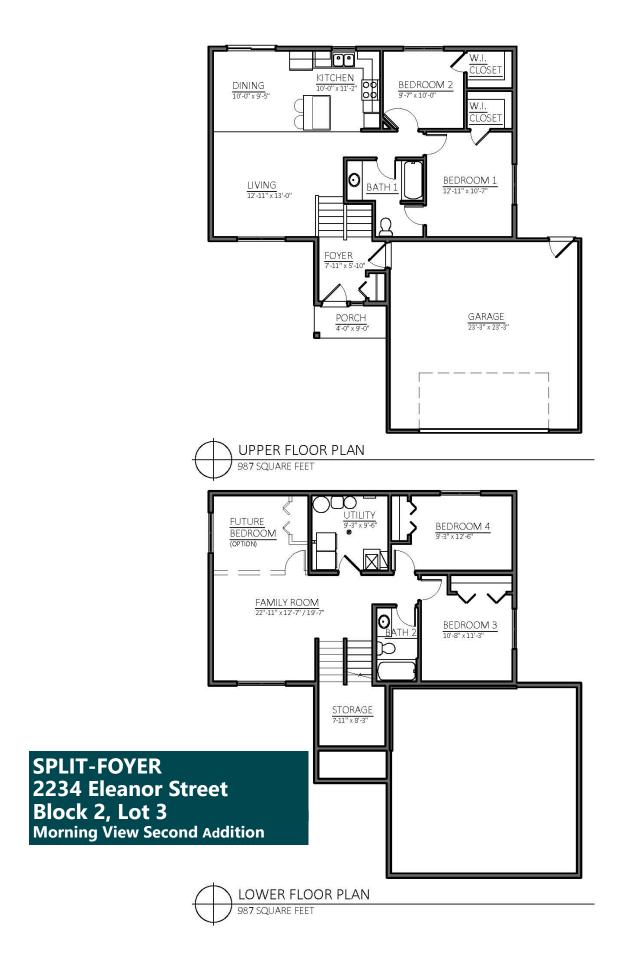

# 2234 Eleanor Street, Worthington, MN

Newly constructed 1974 sq. ft. split-foyer, 4 bedroom, 2 bath home is located in Worthington's attractive Morning View Second Addition.

#### Amenities:

- 2 stall garage with opener
- Open concept with large family room
- Finished basement
- Passive radon system
- Stove & refrigerator
- Durable low maintenance siding
- Efficient natural gas furnace & central air conditioning
- Landscaping

### MORNING VIEW SECOND ADDITION

Block 2, Lot 3 2234 Eleanor Street Worthington MN 56287